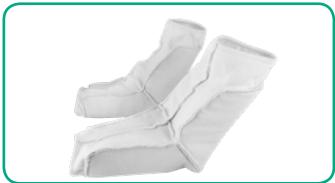

#### **Description**

Anti-decubitus and anti-allergic bootee specially designed for patients with mobility problems.

### Effects and advantages

Allows you to move your feet in bed without them slipping out of their sockets.

#### Composition

It is made of pleasant suapel (60% polyester and 40% acrylic) on the inside and 100% lycra on the outside so that it adapts perfectly to the shape of each patient's feet, since it is a standard size.