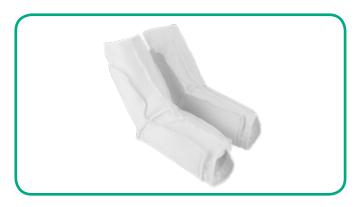

#### **Description**

Anti-decubitus and anti-allergic bootee specially designed for patients with mobility problems.

### Effects and advantages

Allows you to move your feet in bed without them slipping out of their sockets.

#### Composition

It is made of pleasant suapel (60% polyester and 40% acrylic) on the inside and 100% lycra on the outside so that it adapts perfectly to the shape of each patient's feet, since it is a standard size.