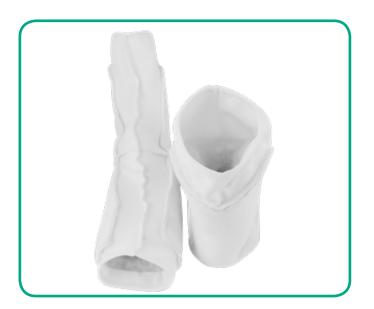

#### **Description**

Anti-decubitus and anti-allergic bootee specially designed for patients with mobility problems.

### Effects and advantages

Allows you to move your feet in bed without them slipping out of their sockets.

#### Composition

It is made of pleasant suapel (60% polyester and 40% acrylic) on the inside and 100% lycra on the outside so that it adapts perfectly to the shape of each patient's feet, since it is a standard size.