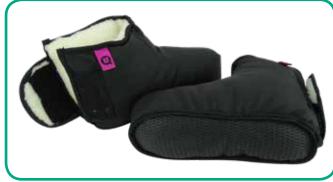

## SANILUXE PADDED KIOWAS (PAIR)

#### Description

Anti-decubitus padded shoes with saniluxe treatment.

#### Composition

Saniluxe polyurethane, rhovyl fibre and anti-slip fabric.

Velcro fastening.