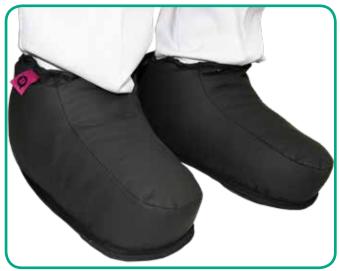

## SANILUXE PADDED KIOWAS (PAIR)

#### Description

Anti-decubitus padded shoes with saniluxe treatment.

### Effects and advantages

Perfect for preventing pressure ulcers and keeping feet comfortable.

Anti-decubitus, fireproof, thermal, anti-bacterial and water-repellent.