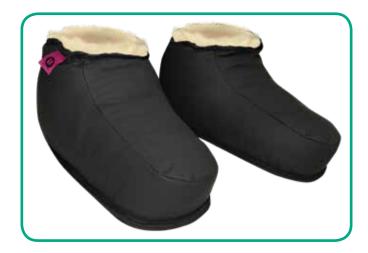

## SANILUXE PADDED KIOWAS (PAIR)

#### Description

Anti-decubitus padded shoes with saniluxe treatment.

### Effects and advantages

Perfect for preventing pressure ulcers and keeping feet comfortable.

Anti-decubitus, fireproof, thermal, anti-bacterial and water-repellent.

#### Composition

Saniluxe polyurethane, rhovyl fibre and anti-slip fabric.

Velcro fastening.