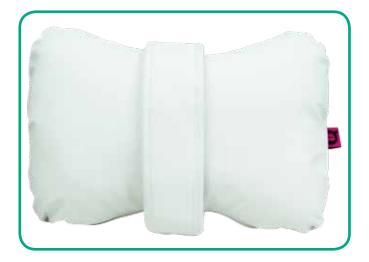

### **Description**

Knee pillow with saniluxe treatment.

## Effects and advantages

Prevents the generation of redness and bedsores by avoiding direct contact between the knees and makes it easier to rest on the side.

Anti-decubitus, anti-odour and anti-allergenic.

#### **Dimensions**

26x20x5cm.