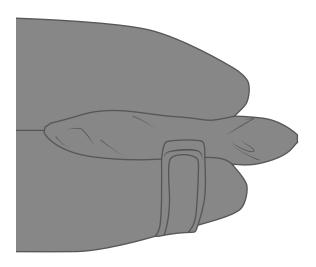

## Effects and advantages

Prevents the generation of redness and bedsores by avoiding direct contact between the knees and makes it easier to rest on the side.

Anti-decubitus, anti-odour and anti-allergenic.

# **Anti-decubitus**