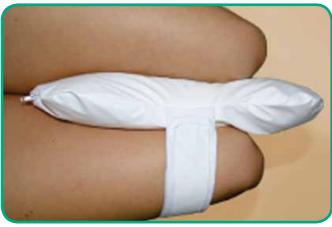

## Effects and advantages

Prevents the generation of redness and bedsores by avoiding direct contact between the knees and makes it easier to rest on the side.

Anti-decubitus, anti-odour and anti-allergenic.

# **Anti-decubitus**