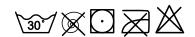

#### Maintenance

Hand or machine wash with neutral detergent at a maximum temperature of 30°C and without spin-drying.

Tumble dry at reduced temperature.

Do not iron.

Do not bleach.