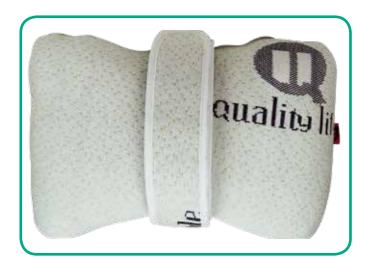

## **Description**

Bamboo knee pillow.

## Composition

Cover in breathable bamboo fabric: 30% bamboo and 70% polyester.

Silicone fibre filling.

Velcro fastening.

## **Dimensions**

26x20x5cm.