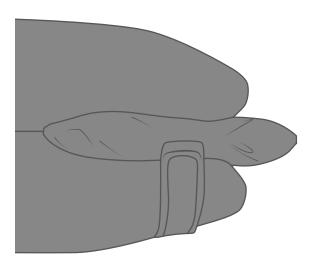

## Effects and advantages

Prevents the generation of redness and bedsores by avoiding direct contact between the knees and makes it easier to rest on the side.

Anti-decubitus, breathable and anti-allergenic.

## Composition

Cover in breathable bamboo fabric: 30% bamboo and 70% polyester.

Silicone fibre filling.

Velcro fastening.