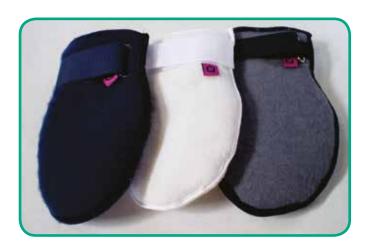

# **Suapel mittens** Models

## **Colours**

blue

White

| MODEL          | COLOUR    | SIZE | REF.   |
|----------------|-----------|------|--------|
| Suapel mittens | White     | S    | 110100 |
|                |           | М    | 110103 |
|                |           | L    | 110106 |
|                | Navy blue | S    | 110110 |
|                |           | М    | 110113 |
|                |           | L    | 110116 |
|                | Grey      | S    | 110118 |
|                |           | М    | 110120 |
|                |           | L    | 110122 |