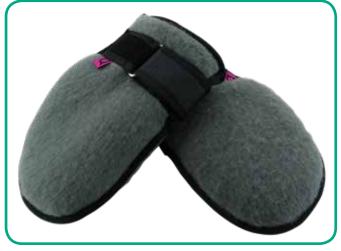

# Colours

| MODEL                 | COLOUR    | SIZE | REF.   |
|-----------------------|-----------|------|--------|
| Suapel/Bamboo mittens | Navy blue | S    | 110201 |
|                       |           | М    | 110203 |
|                       |           | L    | 110205 |
|                       | Grey      | S    | 110210 |
|                       |           | М    | 110212 |
|                       |           | L    | 110214 |