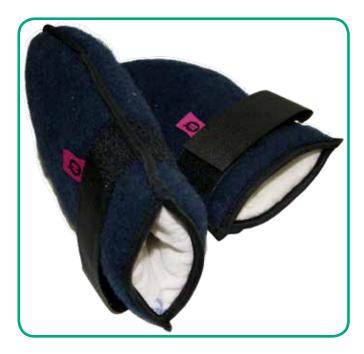

# SUAPEL/BAMBOO MITTENS (PAIR)

**Description** Suapel/bamboo anti-decubitus mittens.

# Effects and advantages

Anti-decubitus, anti-bacterial and anti-odour.

#### Composition

Suapel: 60% polyester and 40% acrylic. Bamboo: 30% bamboo and 70% polyester. Velcro fastening.