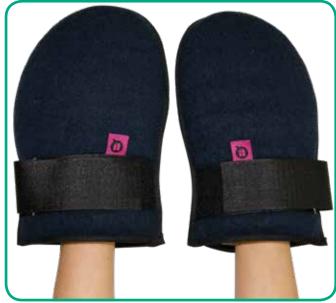

# Colours

| MODEL                 | COLOUR    | SIZE | REF.   |
|-----------------------|-----------|------|--------|
| Suapel/Bamboo mittens | Navy blue | S    | 110201 |
|                       |           | М    | 110203 |
|                       |           | L    | 110205 |
|                       | Grey      | S    | 110210 |
|                       |           | М    | 110212 |
|                       |           | L    | 110214 |