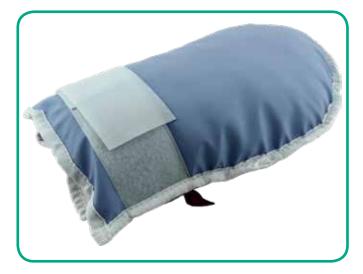

# SANILUXE PADDED MITTENS (UNIT)

#### Description

Saniluxe padded anti-decubitus mitten.

### Effects and advantages

Prevents self-injury or manipulation of probes, drainage tubes, etc. Anti-decubitus, padded and hypoallergenic.