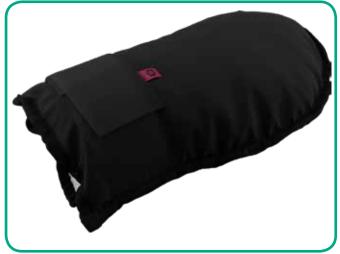

# SANILUXE PADDED MITTENS (UNIT)

#### Description

Saniluxe padded anti-decubitus mitten.

### Effects and advantages

Prevents self-injury or manipulation of probes, drainage tubes, etc. Anti-decubitus, padded and hypoallergenic.