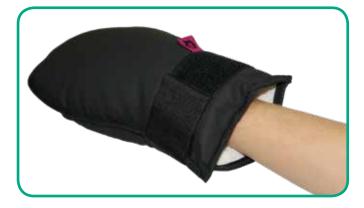

# SANILUXE PADDED MITTENS (UNIT)

#### Description

Saniluxe padded anti-decubitus mitten.

### Effects and advantages

Prevents self-injury or manipulation of probes, drainage tubes, etc. Anti-decubitus, padded and hypoallergenic.