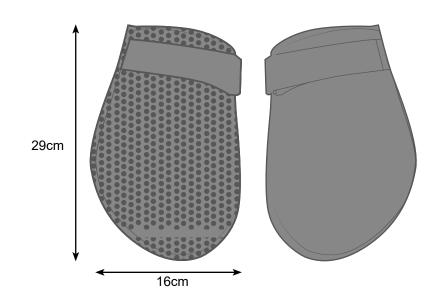

ize. Quantity: unit.

#### Composition

Bamboo fabric on the inside of the hand for breathability.

On the upper part of the hand, breathable fabric. Filled with siliconised hollow curly fibre. Buckle fastening, adjusts with pin.

#### Dimensions

29x16cm

#### Maintenance

Wash by hand or machine with neutral detergent at 30°C and without spin-drying. Tumble dry at reduced temperature. Do not iron. Do not bleach.

#### Warranty

The warranty period is 2 years. It starts from the date of purchase from the dealer. The warranty does not cover normal wear and tear



of the product and does not replace statutory warranties. Please contact the company's quality department in the event of an incident in order to resolve it.

## Anti-decubitus

# Breathable mittens with buckle fasteners Models



#### Colours



| MODEL                                    | COLOUR   | DIMENSIONS (CM) | REF.   |
|------------------------------------------|----------|-----------------|--------|
| Breathable mittens with buckle fasteners | Graphite | 29x16cm         | 110390 |