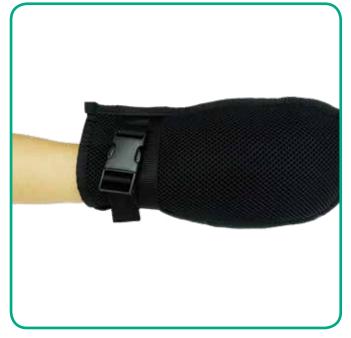

#### Effects and advantages

Breathable padded mitten with buckle closure to prevent the user from removing it. Especially for patients who use the denture to remove the mitten.

Fully adjustable to prevent removal. Universal size. Quantity: unit.

#### Composition

Bamboo fabric on the inside of the hand for breathability.

On the upper part of the hand, breathable fabric. Filled with siliconised hollow curly fibre. Buckle fastening, adjusts with pin.