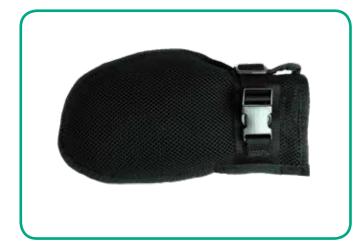

#### Description

Breathable padded mitten with buckle fastening.

#### Composition

Bamboo fabric on the inside of the hand for breathability.

On the upper part of the hand, breathable fabric. Filled with siliconised hollow curly fibre. Buckle fastening, adjusts with pin.