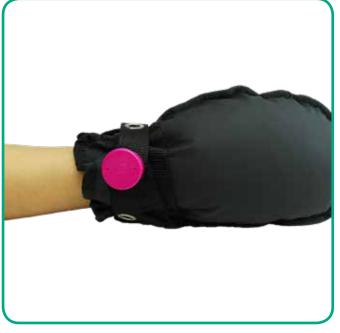

# Effects and advantages

Breathable padded mitten with magnetic closure system to prevent the user from removing it. Especially for patients who use the denture to remove the mitten.

It fits snugly to prevent removal.

Universal size. Quantity: pair.