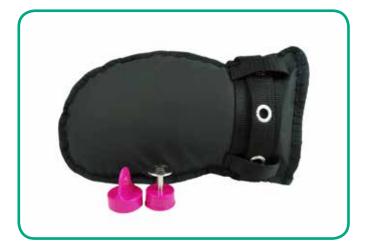

### Composition

Bamboo fabric on the inside of the hand for breathability.

On the upper part of the hand, breathable fabric. Filled with siliconised hollow curly fibre.

Magnet fastening (two buttons + 1 key + 1 lanyard), adjustable with eyelets.