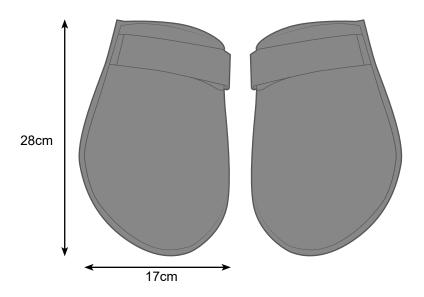

bric on the inside of the hand for breathability.

On the upper part of the hand, breathable fabric. Filled with siliconised hollow curly fibre.

Magnet fastening (two buttons + 1 key + 1 lanyard), adjustable with eyelets.

#### **Dimensions**

28x17cm

#### Maintenance

Wash by hand or machine with neutral detergent at 30°C and without spin-drying. Tumble dry at reduced temperature. Do not iron. Do not bleach.



#### Warranty

The warranty period is 2 years. It starts from the date of purchase from the dealer. The warranty does not cover normal wear and tear of the product and does not replace statutory warranties. Please contact the company's quality department in the event of an incident in order to resolve it.

# **Anti-decubitus**

# **Breathable mitten with magnet closure Models**



## **Colours**



| MODEL                                 | COLOUR   | DIMENSIONS (CM) | REF.   |
|---------------------------------------|----------|-----------------|--------|
| Breathable mitten with magnet closure | Graphite | 28x17cm         | 110395 |