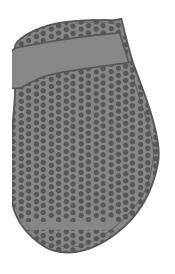

# **Breathable mittens** Models

# Colours

| MODEL              | COLOUR   | SIZE | REF.   |
|--------------------|----------|------|--------|
| Breathable mittens | Graphite | S    | 110400 |
|                    |          | М    | 110402 |
|                    |          | L    | 110404 |