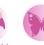

# BREATHABLE MITTENS (PAIR)

## **Description**

Anti-decubitus mitten made of breathable material that prevents excessive sweating of the hands.