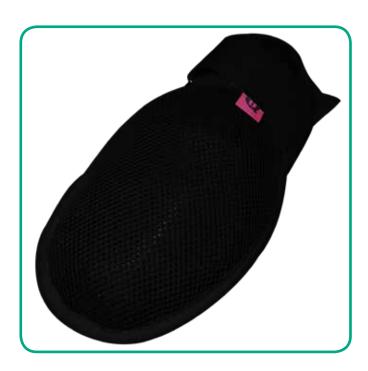

# BREATHABLE MITTENS (PAIR)

## **Description**

Anti-decubitus mitten made of breathable material that prevents excessive sweating of the hands.

## Effects and advantages

Prevents self-injury or manipulation of probes, drainage tubes, etc.

Anti-decubitus, padded and hypoallergenic.