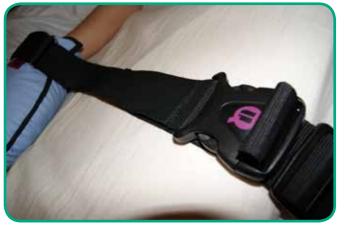

### Effects and advantages

Prevents self-injury or manipulation of probes, drainage tubes, etc.

Anti-decubitus, padded and hypoallergenic.

#### Composition

Saniluxe polyurethane: 60% polyester and 40% polyurethane.

Bamboo: 30% bamboo and 70% polyester.
Fibre padding and velcro closure with buckles for fastening.