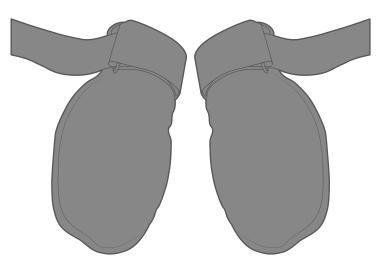

# MITT RESTRAINT WITH BUCKLES

Anti-decubitus mitt restraint with buckles.

### Dimensions

- S: 12x26cm - M: 17,5x27,5cm - L: 20x29,5cm