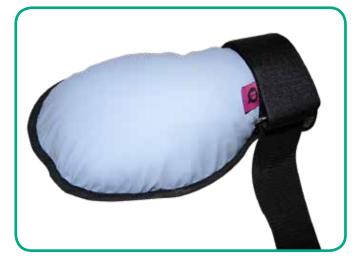

# MITT RESTRAINT WITH BUCKLES

Anti-decubitus mitt restraint with buckles.

### Effects and advantages

Prevents self-injury or manipulation of probes, drainage tubes, etc.

Anti-decubitus, padded and hypoallergenic.

#### Composition

Saniluxe polyurethane: 60% polyester and 40% polyurethane.

Bamboo: 30% bamboo and 70% polyester.
Fibre padding and velcro closure with buckles for fastening.