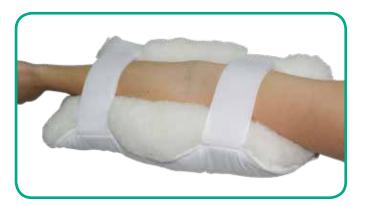

#### Effects and advantages

Prevents the generation of redness and bedsores by avoiding direct contact with other surfaces. Recommended in cases where there is a risk of bedsores as, in addition to being made of suapel fabric, it has an inner filling of silicone fibre that considerably relieves pressure. In addition to preventing bedsores, it favours their treatment by eliminating pressure in the area.

#### Composition

- Suapel: 60% polyester and 40% acrylic.
- Terlenka: 65% polyester and 35% cotton. Filled with fibre and with velcro fastening.