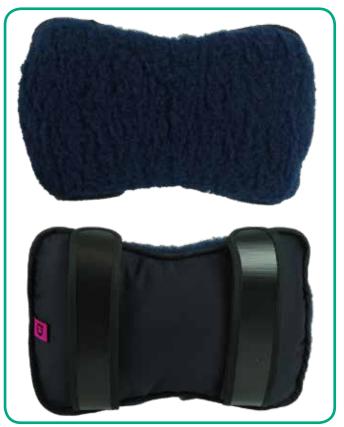

#### **Colours**

| MODEL                   | DIMENSIONS (CM) | COLOUR    | REF.   |
|-------------------------|-----------------|-----------|--------|
| Padded suapel elbow pad | 22x34x2,5       | White     | 112120 |
|                         |                 | Navy blue | 112201 |