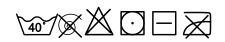

#### Maintenance

Hand or machine washable with neutral detergent at a maximum temperature of 40°C. Tumble dry at reduced temperature.

Do not iron.

Do not bleach.

Dry horizontally.