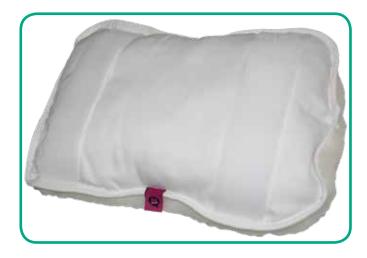

# PADDED SUAPEL ELBOW PAD

#### Description

Padded suapel elbow pad.

#### **Colours**

| MODEL                   | DIMENSIONS (CM) | COLOUR    | REF.   |
|-------------------------|-----------------|-----------|--------|
| Padded suapel elbow pad | 22x34x2,5       | White     | 112120 |
|                         |                 | Navy blue | 112201 |