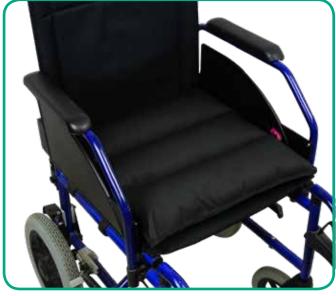

#### Effects and advantages

It frees the pressure area and activates blood circulation, thus preventing the appearance and formation of bedsores or pressure ulcers (UPP). Recommended to increase user comfort and prevent the appearance of redness and bedsores in cases where the user has to remain in the same position for long periods of time. It is made with a double side, one waterproof and the other made of terlenka fibre