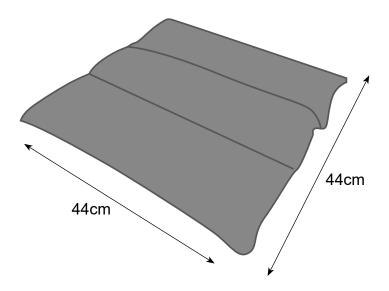

ethane).
- Terlenka (50% cotton and 50% polyester). Fibre filling.

#### **Dimensions**

44x44x16cm



#### Maintenance

Hand or machine washable with neutral detergent at 95°C, without spin-drying. Avoid abrasive products.

Tumble dry at low temperature.

Do not iron.

Do not bleach.

Dry horizontally.

### Warranty

The warranty period for all cushions except Liquid Flotation and Silicone cushions is two years from the date of purchase of the cushion. The Liquid Flotation and Silicone cushions are guaranteed for 3 months. This warranty does not cover normal wear and tear of the product and does not replace legal warranties. Please contact the company's quality department in the event of an incident in order to resolve it.

# **Anti-decubitus**

# Saniluxe trinucleo fibre cushion Models



### **Colours**



| MODEL                            | DIMENSIONS<br>(CM) | COLOUR   | REF.   |
|----------------------------------|--------------------|----------|--------|
| Saniluxe trinucleo fibre cushion | 44x44x16           | Graphite | 114150 |