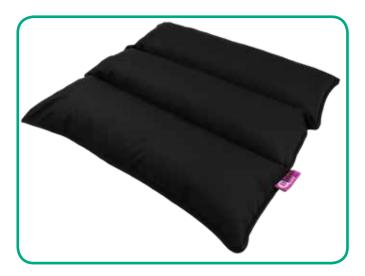

# SANILUXE TRINUCLEO FIBRE CUSHION

## Description

Saniluxe anti-decubitus cushion with terlenka fibre tri-core. Silicone hollow fibre divided into three cores through which air circulates, relieving pressure and activating blood circulation.

#### Effects and advantages

It frees the pressure area and activates blood circulation, thus preventing the appearance and formation of bedsores or pressure ulcers (UPP). Recommended to increase user comfort and prevent the appearance of redness and bedsores in cases where the user has to remain in the same position for long periods of time. It is made with a double side, one waterproof and the other made of terlenka fibre

#### Composition

Double-sided cushion, one waterproof and the other made of terlenka fibre.

- Saniluxe polyurethane (60% polyester and 40% polyurethane).
- Terlenka (50% cotton and 50% polyester). Fibre filling.