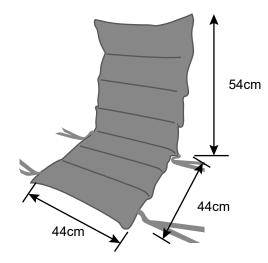

g periods of time in a seated position.

#### Composition

Fibrefill. Saniluxe polyurethane: 60% polyester, 40% polyurethane. Terlenka.

Elastic strap with buckle to adjust to the backrest. Straps to adjust to the seat.

# Dimensions

Seat: 44x44x16cm. Backrest: 44x54x16cm.

# Maintenance

Hand wash or machine wash with neutral detergent at 95°C. Do not spin-dry. Avoid abrasive products. Do not use bleach. Tumble dry at low temperature. Do not iron. Dry flat.

### Warranty

The warranty period is two years from the date of purchase. This warranty does not cover normal wear and tear of the product and does not replace legal warranties. Please contact the company's quality department in the event of an incident in order to resolve it.

# Anti-decubitus

Fibre core backrest and seat. Models



Grosor: 16cm.

# Colours



| MODEL                         | DIMENSIONS (CM)      | REF.   |
|-------------------------------|----------------------|--------|
| Fibre core backrest and seat. | 44x44x16<br>44x56x16 | 114152 |