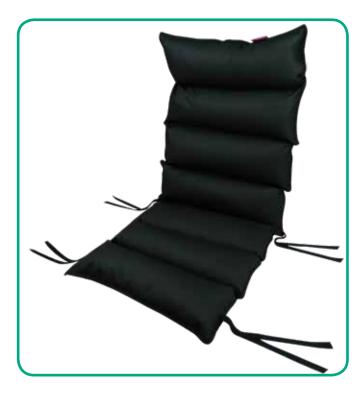

# FIBRE CORE BACKREST AND SEAT

#### Description

Backrest with seat made of independent antidecubitus fibre cores.

# Dimensions

Seat: 44x44x16cm. Backrest: 44x54x16cm.