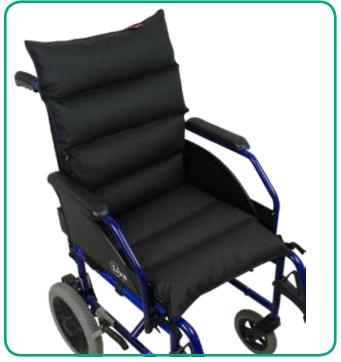

# Effects and advantages

Prevents the development of bedsores in people who have to spend long periods of time in a seated position.

#### Composition

Fibrefill. Saniluxe polyurethane: 60% polyester, 40% polyurethane. Terlenka.

Elastic strap with buckle to adjust to the backrest. Straps to adjust to the seat.