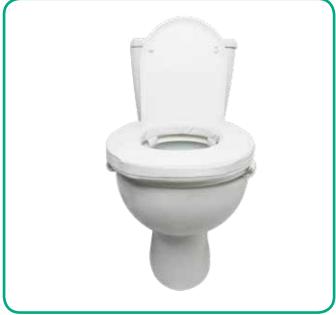

# Effects and advantages

In addition to making the toilet more comfortable for patients who spend long periods of time on the toilet (cancer patients, palliative care patients, etc.) thanks to its height, it serves as a technical aid to facilitate toilet positioning. It is also recommended for post-operative hip surgery.