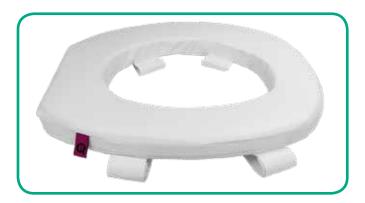

# Description

Sanidare toilet seat cushion.

## Composition

Foam core (polyurethane foam). Vinyl: 70% PVC, 30% polyester. Zip and velcro closure.