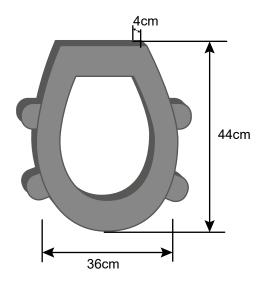

#### **Dimensions**

36x44x4

### Colours

| MODEL                  | DIMENSIONS<br>(CM) | REF.   |
|------------------------|--------------------|--------|
| Sanidare cushion       | 36x44x4            | 115100 |
| Sanidare cushion cover |                    | 115900 |