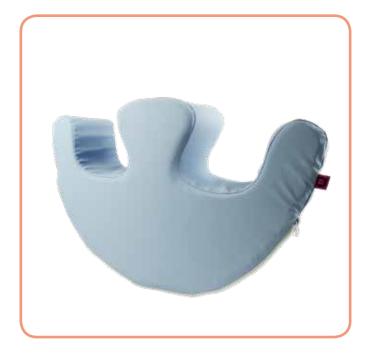

#### Description

Mobilising wedge that facilitates the mobilisation of the patient.

#### Effects and benefits

Mobilising wedge that facilitates the mobilisation of the patient for postural changes, nappy changes, etc. Allows the patient to turn up to 90°. Removable cover.