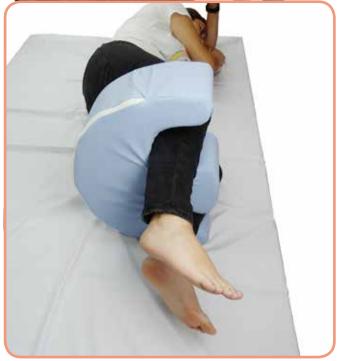

#### Effects and benefits

Mobilising wedge that facilitates the mobilisation of the patient for postural changes, nappy changes, etc. Allows the patient to turn up to 90°. Removable cover.