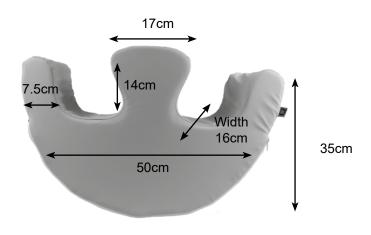

### Composition

Polyurethane cover. Foam wedge. Zip fastening.

Dimensions

See image.

## Colours

| MODEL            | COLOUR     | DIMENSIONS<br>(CM) | REF.   |
|------------------|------------|--------------------|--------|
| Mobilising wedge | Light blue | See image          | 305507 |