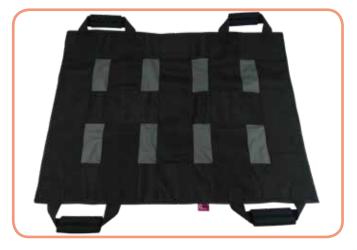

#### Description

Mobilising and transfer blanket.

### Effects and benefits

Specially designed for patients with psychomotor difficulties. Helps to incorporate and/or transfer the patient.

# Composition

Polyurethane, polypropylene straps and neoprene handles.