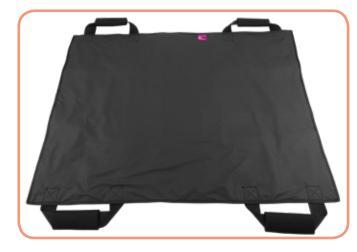

#### Description

Mobilising and transfer blanket.

### Effects and benefits

Specially designed for patients with psychomotor difficulties. Helps to incorporate and/or transfer the patient.

# Composition

Polyurethane, polypropylene straps and neoprene handles.