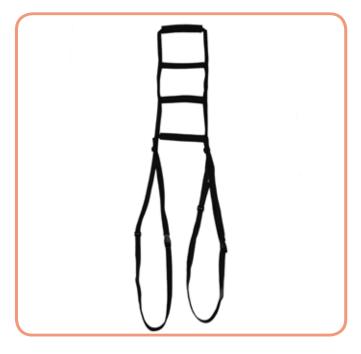

#### Description

Ladder for incorporation into bed.

#### Effects and benefits

Device to help you get out of bed. It is a device in the shape of a ladder that makes it easier for the user to get out of bed.