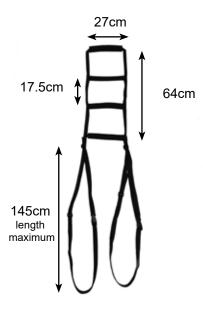

#### **Dimensions**

See image.

#### **Colours**

| MODEL                                | COLOUR | DIMENSIONS<br>(CM) | REF.   |
|--------------------------------------|--------|--------------------|--------|
| Full & grip incorpo-<br>ration brand | Black  | See image          | 306712 |