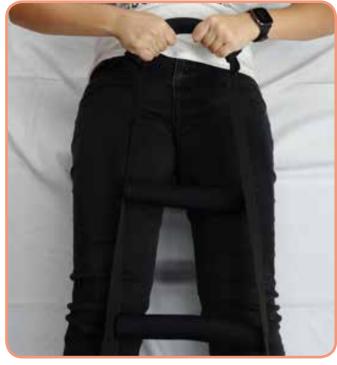

#### Effects and benefits

Device to help you get out of bed. It is a device in the shape of a ladder that makes it easier for the user to get out of bed.