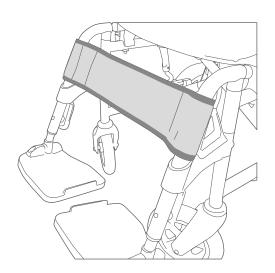

# Indications for use

To position the article correctly, the patient should be placed comfortably in the chair or armchair and the leg support band should be passed behind the calves, adjusting it to the most comfortable height for the patient.