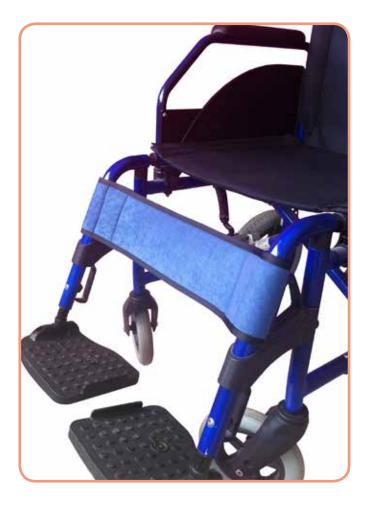

# Description

Legrest band for chair or armchair.

# Effects and benefits

The calf rest provides firm and comfortable support in the calf area and has a secure fastening at the back.

# Indications for use

To position the article correctly, the patient should be placed comfortably in the chair or armchair and the leg support band should be passed behind the calves, adjusting it to the most comfortable height for the patient.