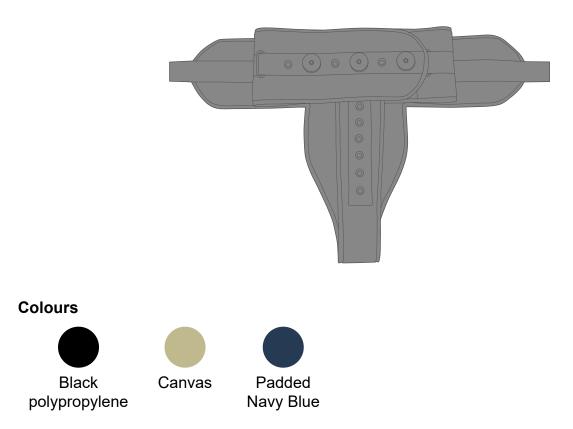

#### Description

Perineal belts for 90 cm bed with ironclip or magnet fastening.

#### Composition

- Quilted fabric: 20% suede (100% polyester), 20% velour (100% polyamide) and 60% foam.

- Canvas: 75% cotton, 25% polyester.
- Polypropylene: 100% polypropylene.

# Restraints belts perineal bed 90 Models

| MODEL                                     | SIZE | FABRIC             | CLOSURE  | REF.   |
|-------------------------------------------|------|--------------------|----------|--------|
| Restraints<br>betls<br>perineal<br>bed 90 | Μ    | Padded             | Ironclip | 402500 |
|                                           |      |                    | Magnet   | 402510 |
|                                           |      | Polypropyle-<br>ne | Ironclip | 401175 |
|                                           |      |                    | Magnet   | 401180 |
|                                           |      | Canvas             | Ironclip | 402520 |
|                                           |      |                    | Magnet   | 401456 |
|                                           | S    |                    | Magnet   | 401454 |
|                                           | L    |                    | Magnet   | 401458 |