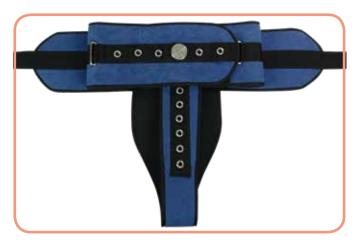

#### Description

Perineal belts for 90 cm bed with ironclip or magnet fastening.

#### Effects and benefits

Allows a 90° turn to the right and left. Prevents falls without total immobilisation.

#### Dimensions

- S: 60-90cm. - M: 75-120cm. - L: 105-145cm.