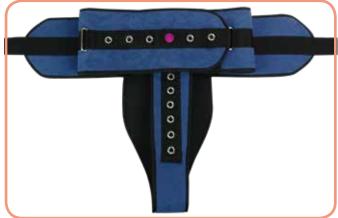

#### Description

Perineal belts for 90 cm bed with ironclip or magnet fastening.

#### Effects and benefits

Allows a 90° turn to the right and left. Prevents falls without total immobilisation.

#### Dimensions

- S: 60-90cm. - M: 75-120cm. - L: 105-145cm.