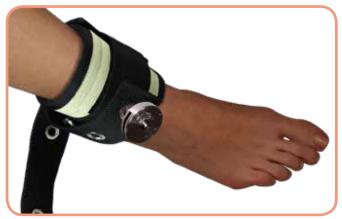

# **HEEL PAD BUCKLES (PAIR)**

Leg restraints in different materials: padding, polypropylene and canvas with buckle, magnet or ironclip fastenings.

#### Effects and benefits

Relaxed or firm fixation of one or both ankles.

#### **Dimensions**

Fits any type of ankle.