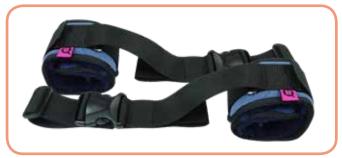

# **HEEL PAD BUCKLES (PAIR)**

Leg restraints in different materials: padding, polypropylene and canvas with buckle, magnet or ironclip fastenings.

#### Composition

- Polypropylene: 100% polyester.
- Padding: 20% suede (100% polyester), 20% velour (100% polyamide) and 60% foam.
- Canvas: 75% cotton and 25% polyester.
  Buckle, magnet or ironclip fastening.
  100% polypropylene webbing.

## Heel pad buckles (pair) Models

| MODEL                 | FABRIC             | CLOSURE  | REF.   |
|-----------------------|--------------------|----------|--------|
| Heel pad buc-<br>kles | Polypropyle-<br>ne | Magnet   | 404300 |
|                       |                    | Buckles  | 404100 |
|                       |                    | Ironclip | 404350 |
|                       | Padded             | Magnet   | 404500 |
|                       |                    | Buckles  | 404200 |
|                       |                    | Ironclip | 404550 |
|                       | Canvas             | Magnet   | 404400 |
|                       |                    | Ironclip | 404450 |