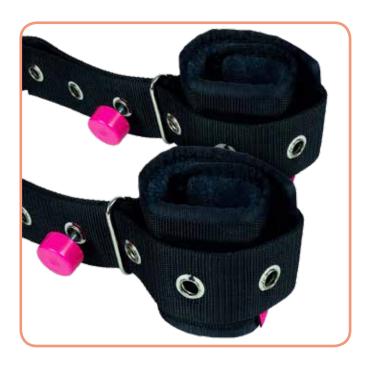

# **HEEL PAD BUCKLES (PAIR)**

Leg restraints in different materials: padding, polypropylene and canvas with buckle, magnet or ironclip fastenings.

#### Composition

- Polypropylene: 100% polyester.
- Padding: 20% suede (100% polyester), 20% velour (100% polyamide) and 60% foam.
- Canvas: 75% cotton and 25% polyester.
  Buckle, magnet or ironclip fastening.
  100% polypropylene webbing.

## Heel pad buckles (pair) Models

| MODEL                 | FABRIC             | CLOSURE  | REF.   |
|-----------------------|--------------------|----------|--------|
| Heel pad buc-<br>kles | Polypropyle-<br>ne | Magnet   | 404300 |
|                       |                    | Buckles  | 404100 |
|                       |                    | Ironclip | 404350 |
|                       | Padded             | Magnet   | 404500 |
|                       |                    | Buckles  | 404200 |
|                       |                    | Ironclip | 404550 |
|                       | Canvas             | Magnet   | 404400 |
|                       |                    | Ironclip | 404450 |