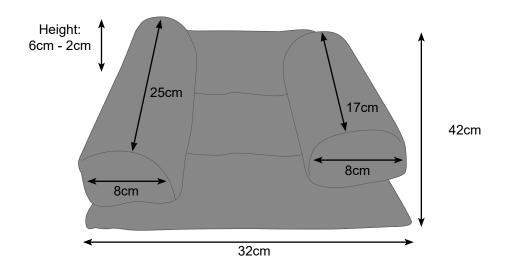

#### **Dimensions**

42x32cm

# Colours

| MODEL                            | DIMENSIONS<br>(CM) | REF.   |
|----------------------------------|--------------------|--------|
| Baby reflux pillow 0 to 6 months | 42x32              | 604260 |