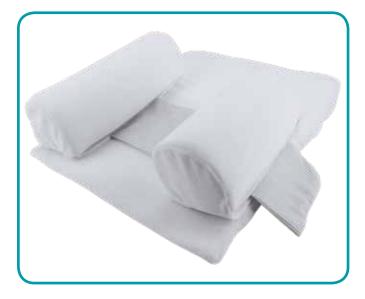

#### Description

Reflux pillow for babies from 0 to 6 months.

#### Effects and advantages

Avoids reflux problems and contributes to optimal optimal posture for the baby. You can use it every day between zero and six months and six months of age. It has a gentle 10° slope to prevent any risk of risk of regurgitation and better breathing, breathing. Two adjustable Velcro knees to maintain the baby's dorsal position, adapting to baby's growth. It has viscoelastic memory foam to avoid pressure and keep the head rounded. rounded. Ventilated materials that provide perfect ventilation and guarantee total comfort comfort, ensuring that if the baby vomits, the material the material filters it out leaving only a slight sensation of wetness. Removable covers.