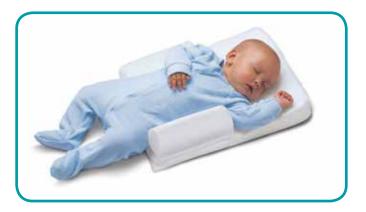

#### Description

Reflux pillow for babies from 0 to 6 months.

#### Effects and advantages

Avoids reflux problems and contributes to optimal optimal posture for the baby. You can use it every day between zero and six months and six months of age. It has a gentle 10° slope to prevent any risk of risk of regurgitation and better breathing, breathing. Two adjustable Velcro knees to maintain the baby's dorsal position, adapting to baby's growth. It has viscoelastic memory foam to avoid pressure and keep the head rounded. rounded. Ventilated materials that provide perfect ventilation and guarantee total comfort comfort, ensuring that if the baby vomits, the material the material filters it out leaving only a slight sensation of wetness. Removable covers.