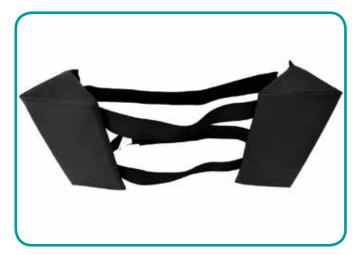

#### **Description**

Lumbar positional HR wedges for all types of wheelchairs.

## Effects and advantages

Thanks to its shape, it prevents lateral trunk movements. Offers greater stability and support for the trunk. Dorsal-lumbar positioning orthosis that favors the correct positioning of the trunk, preventing the user from leaning sideways.

### Composition

- Saniluxe outer cover: Fabric made up of two layers: 100% polyurethane lining and 100% polyester inner fabric. Fabric thickness 230g/m2.
- Core: HR density 30 kg/m3.
- Closure system: polypropylene with Velcro.