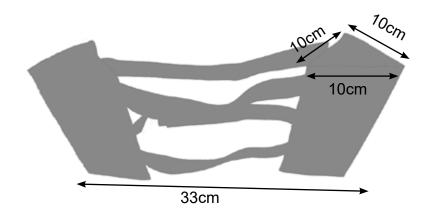

#### **Dimensiones**

De la cuña: 33 cm de alto y 10 cm cada lado del triángulo

# Colores

| MODEL                   | DIMENSIONS<br>(CM)                                      | REF.   |
|-------------------------|---------------------------------------------------------|--------|
| Lumbar positional wedge | 33 cm high and<br>10 cm each<br>side of the<br>triangle | 705215 |