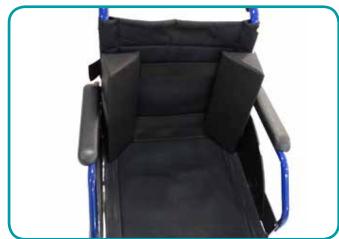

## Effects and advantages

Thanks to its shape, it prevents lateral trunk movements. Offers greater stability and support for the trunk. Dorsal-lumbar positioning orthosis that favors the correct positioning of the trunk, preventing the user from leaning sideways.