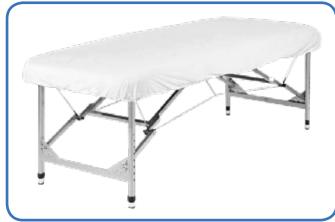

### **Description**

Fitted sheets for stretchers in various fabrics and models.

#### Effects and benefits

More hygiene and protection.

#### **Dimensions**

60x180x8cm.