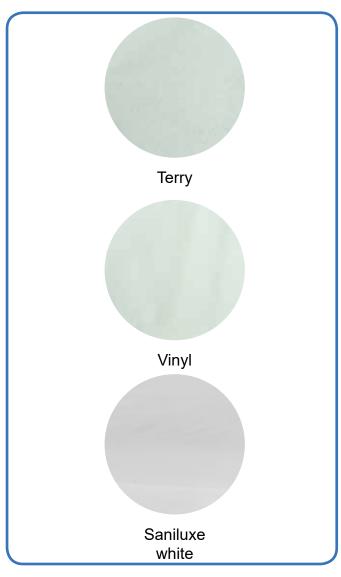

#### Composition

- Terlenka: 67% polyester and 33% acrylic.
- Terry: 72% PVC, 22% cotton and 6% polyester.
- Saniluxe polyurethane: 60% polyester and 40% polyurethane.

# Colours

| MODEL                | DIMENSIONS (CM) | FABRIC   | REF.   |
|----------------------|-----------------|----------|--------|
| Adjustable bedsheets | 60x180x8        | Terlenka | 701100 |
|                      |                 | Terry    | 701101 |
|                      |                 | Saniluxe | 701102 |