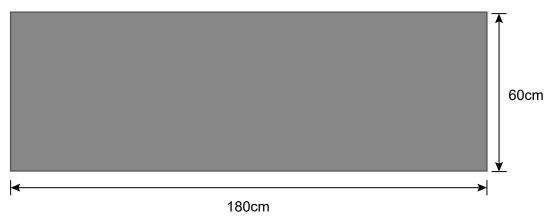

#### **Dimensions**

60x180x8cm.

# Colours

| MODEL                | DIMENSIONS (CM) | FABRIC   | REF.   |
|----------------------|-----------------|----------|--------|
| Adjustable bedsheets | 60x180x8        | Terlenka | 701100 |
|                      |                 | Terry    | 701101 |
|                      |                 | Saniluxe | 701102 |