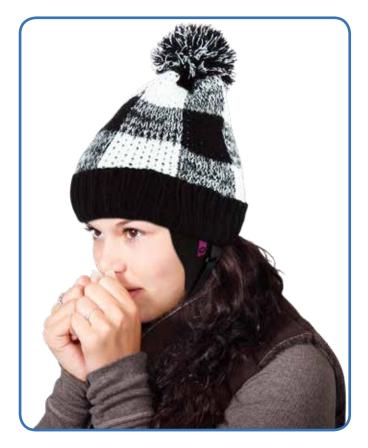

#### **Description**

Stylish head protection helmets for everyday use.

#### Effects and advantages

In situations where there is a risk of falling due to any illness, the use of head protection helmets is recommended in order to avoid contusions and major problems in the head area.

#### Composition

- Standard: Breathable foam padding, internal terry lining and honeycomb lining. Features chin strap and adaptable closure.
- Neoprene: Neoprene covered with padded fabric. Features chin harness and adaptable closure.