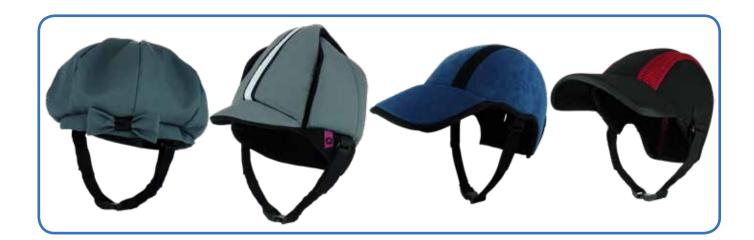

#### Composition

- Standard: Breathable foam padding, internal terry lining and honeycomb lining. Features chin strap and adaptable closure.
- Neoprene: Neoprene covered with padded fabric. Features chin harness and adaptable closure.

## **Protect you with style cranial protection helmet Models**

### Colours

| DIMENSIONS<br>(CM) | FABRIC              | COLOUR     | REF.   |
|--------------------|---------------------|------------|--------|
| Adjustable         | Neoprene/Wool       | Pictures   | 702030 |
|                    | Neoprene/Padded     | Grey/black | 702032 |
|                    |                     | Blue/black | 702034 |
|                    | Neoprene/Breathable | Red/black  | 702036 |
|                    | Neoprene/Terlenka   | Grey       | 702038 |