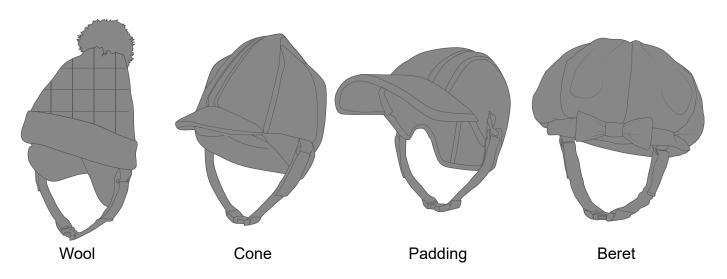

### Colours

| DIMENSIONS<br>(CM) | FABRIC              | COLOUR     | REF.   |
|--------------------|---------------------|------------|--------|
| Adjustable         | Neoprene/Wool       | Pictures   | 702030 |
|                    | Neoprene/Padded     | Grey/black | 702032 |
|                    |                     | Blue/black | 702034 |
|                    | Neoprene/Breathable | Red/black  | 702036 |
|                    | Neoprene/Terlenka   | Grey       | 702038 |