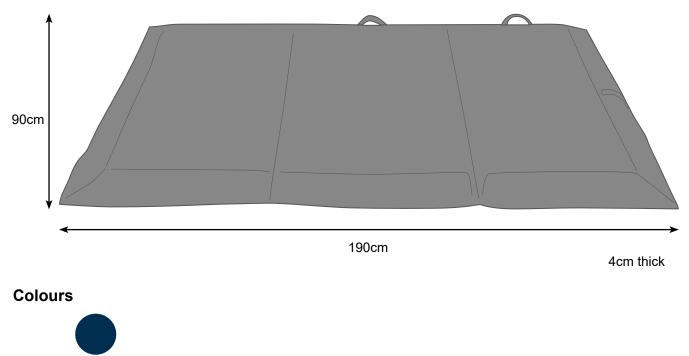

#### Dimensions

Extended: 90x190x4cm Folded: 90x65x12cm

# Tatami floor and safety mattress Models

Navy blue

| MODEL                               | DIMENSIONS (CM) | COLOUR    | REF.   |
|-------------------------------------|-----------------|-----------|--------|
| Tatami floor and safety<br>mattress | 90x190x4        | Navy blue | 703025 |