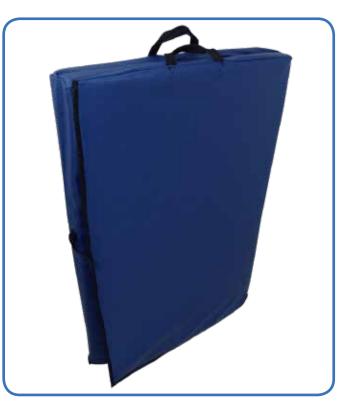

ng against the ground. Easy to store and takes up little space. Gentle unevenness on the sides of the mattress to facilitate the use of a wheelchair and facilitate the mobility of the user avoiding obstacles. It has rigid angles at the base to prolong the life of the mat and facilitate user access. The outer cover is very resistant, fire retardant, breathable, waterproof, stainresistant and antimicrobial.

#### Composition

Agglomerated tatami. Leatherette cover. PVC coating, applied over a 100% recycled polyester reinforcement, with a Nautic Plus finish.

#### Dimensions

Extended: 90x190x4cm Folded: 90x65x12cm

#### Maintenance

Hand or machine washable at 60°C with neutral detergent. It can be dry cleaned. Do not spin. Tumble dry at reduced temperature. Do not iron. Do not use bleach.





#### Warranty

The warranty period is two years from the date of purchase. This warranty does not cover normal wear and tear of the product and does not replace legal warranties. Please contact the quality department of the company in case of incident to resolve it.

## Geriatric

# Tatami floor and safety mattress Models



Navy blue

| MODEL                               | DIMENSIONS (CM) | COLOUR    | REF.   |
|-------------------------------------|-----------------|-----------|--------|
| Tatami floor and safety<br>mattress | 90x190x4        | Navy blue | 703025 |