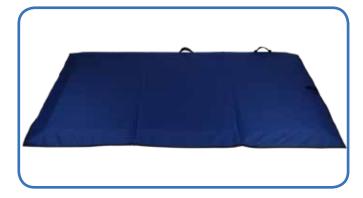

#### Description

Tatami floor and safety mattress.

#### Effects and benefits

Cushions the impact in case of falling against the ground. Easy to store and takes up little space. Gentle unevenness on the sides of the mattress to facilitate the use of a wheelchair and facilitate the mobility of the user avoiding obstacles. It has rigid angles at the base to prolong the life of the mat and facilitate user access. The outer cover is very resistant, fire retardant, breathable, waterproof, stainresistant and antimicrobial.

#### Dimensions

Extended: 90x190x4cm Folded: 90x65x12cm