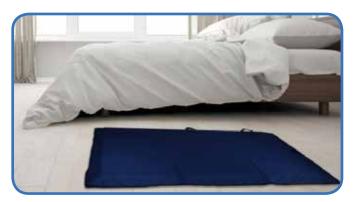

#### Effects and benefits

Cushions the impact in case of falling against the ground. Easy to store and takes up little space. Gentle unevenness on the sides of the mattress to facilitate the use of a wheelchair and facilitate the mobility of the user avoiding obstacles. It has rigid angles at the base to prolong the life of the mat and facilitate user access. The outer cover is very resistant, fire retardant, breathable, waterproof, stainresistant and antimicrobial.