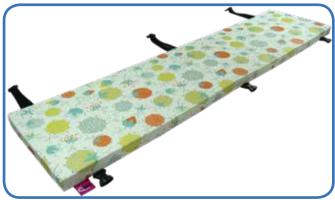

# Child sidebar protector 140x35 Models

3,5cm deep

### Colours

Children's Fruits print print

| MODEL                   | DIMENSIONS (CM) | COLOR        | REF.   |
|-------------------------|-----------------|--------------|--------|
| Child sidebar protector | 140x35          | Bear print   | 703150 |
|                         |                 | Fruits print | 703155 |