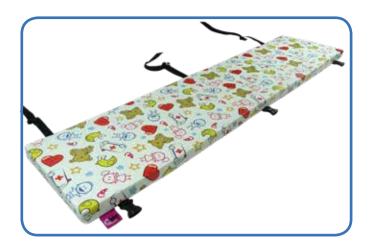

# Child sidebar protector 140x35 Models

3,5cm deep

### Colours

Children's Fruits print print

| MODEL                   | DIMENSIONS (CM) | COLOR        | REF.   |
|-------------------------|-----------------|--------------|--------|
| Child sidebar protector | 140x35          | Bear print   | 703150 |
|                         |                 | Fruits print | 703155 |