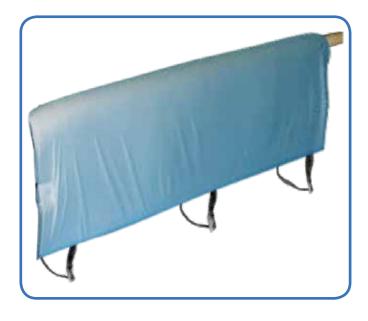

### Description

Double face molding side rail protector.

#### **Effects and benefits**

Guardrail protection to prevent the user from inserting their hands, injuring themselves, etc.

#### Composition

Foam core, light blue 100% polyurethane cover with zip closure. Railing closure system with polypropylene straps with buckles.

#### **Dimensions**

Closed: 140x35cm