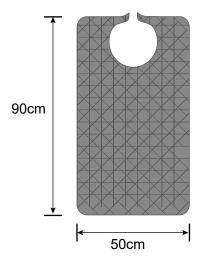

#### **Dimensions**

Puzzle: 90x50cm.Pictures: 90x45cm.

- Pictures with pocket: 91x46cm.