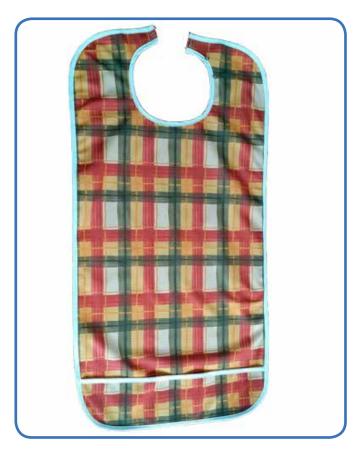

# WATERPROOF PRINTED BIBS

### **Description**

Waterproof printed bib for adults.

#### **Dimensions**

Puzzle: 90x50cm.Pictures: 90x45cm.

- Pictures with pocket: 91x46cm.

## **Colours**

**Pictures** 

Puzzle Pictures with pocket

| MODEL                   | CLOUSRE   | POCKET | PRINTING | DIMENSIONS<br>(CM) | REF.   |
|-------------------------|-----------|--------|----------|--------------------|--------|
| Waterproof printed bibs | Corchetes | No     | Pictures | 90x50              | 704400 |
|                         |           |        | Puzzles  | 90x45              | 704404 |
|                         |           | Yes    | Pictures | 91x46              | 704410 |