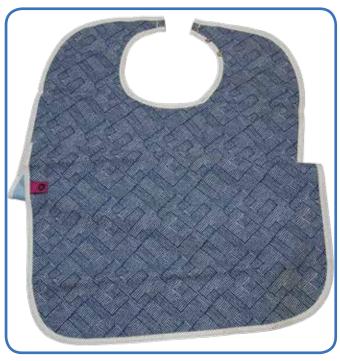

# WATERPROOF PRINTED BIBS

### **Description**

Waterproof printed bib for adults.

## **Colours**

**Pictures** 

Puzzle Pictures with pocket

| MODEL                   | CLOUSRE   | POCKET | PRINTING | DIMENSIONS<br>(CM) | REF.   |
|-------------------------|-----------|--------|----------|--------------------|--------|
| Waterproof printed bibs | Corchetes | No     | Pictures | 90x50              | 704400 |
|                         |           |        | Puzzles  | 90x45              | 704404 |
|                         |           | Yes    | Pictures | 91x46              | 704410 |