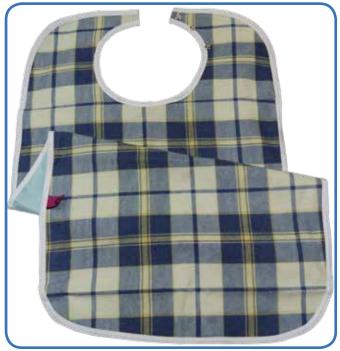

# WATERPROOF PRINTED BIBS

### **Description**

Waterproof printed bib for adults.

## **Colours**

**Pictures** 

Puzzle Pictures with pocket

| MODEL                   | CLOUSRE   | POCKET | PRINTING | DIMENSIONS<br>(CM) | REF.   |
|-------------------------|-----------|--------|----------|--------------------|--------|
| Waterproof printed bibs | Corchetes | No     | Pictures | 90x50              | 704400 |
|                         |           |        | Puzzles  | 90x45              | 704404 |
|                         |           | Yes    | Pictures | 91x46              | 704410 |