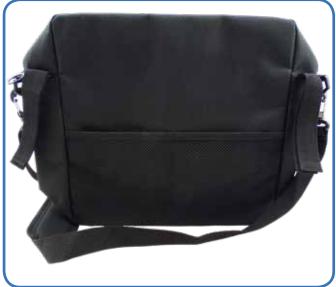

#### Description

Shoulder bag for wheelchair. Adjustable with 2 velcro straps. 3 pockets on the main side, 1 zipped pocket and 2 pockets on the back of the bag with mesh.

#### Composition

100% nylon fabric.

Zip fastening with velcro straps.