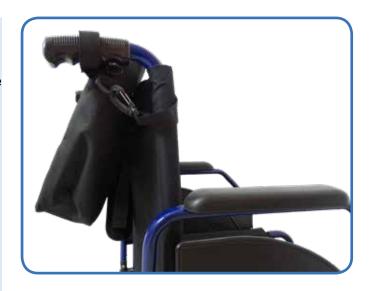

#### Effects and advantages

Easy to fit. To be attached to the wheelchair handles with Velcro straps.