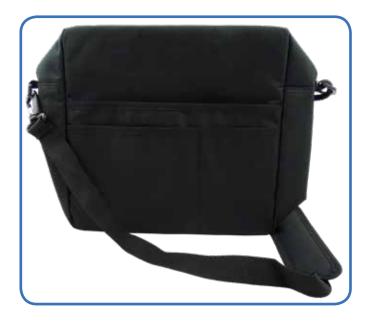

#### Description

Shoulder bag for wheelchair. Adjustable with 2 velcro straps. 3 pockets on the main side, 1 zipped pocket and 2 pockets on the back of the bag with mesh.

#### Composition

100% nylon fabric.

Zip fastening with velcro straps.