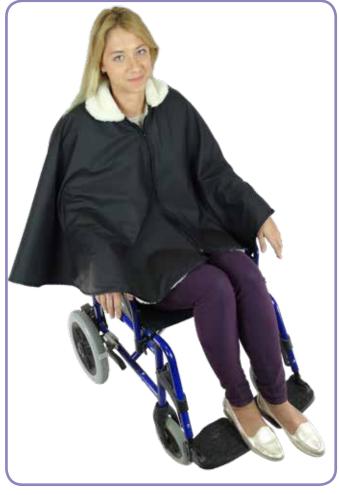

#### **Description**

Waterproof thermoregulating layer.

#### Effects and advantages

Protects the wearer from external factors such as rain and cold.

#### **Dimensions**

One size 75cm diameter.