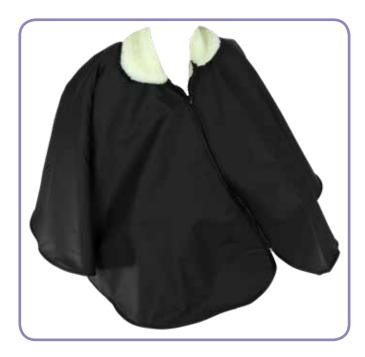

#### **Description**

Waterproof thermoregulating layer.

#### Effects and advantages

Protects the wearer from external factors such as rain and cold.

#### Composition

- Saniluxe polyurethane: 60% polyester and 40% polyurethane.
- Rhovyl fibre: 55% chlorophyll and 45% polyester.

#### **Dimensions**

One size 75cm diameter.