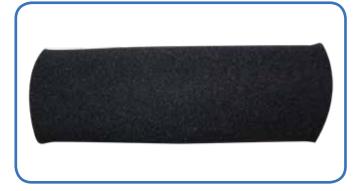

# **HAND REST**

10 units of handrests for crutches.

Provides better grip and prevents the appearance of calluses.

### Composition

Neoprene.