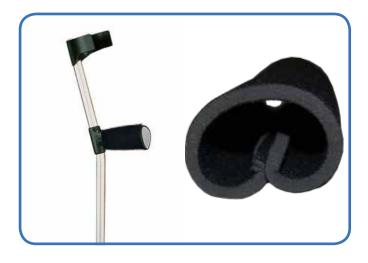

# **HAND REST**

10 units of handrests for crutches.

Provides better grip and prevents the appearance of calluses.

## Hand rest Models