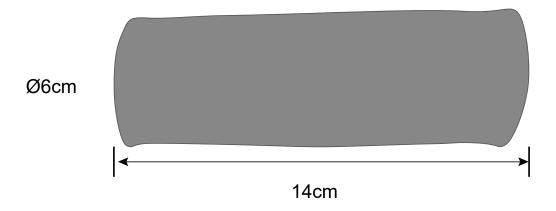

## **Dimensions**

Ø6x14cm.

# Colours

| MODEL              | DIMENSIONS (CM) | REF.   |
|--------------------|-----------------|--------|
| Pack 10u hand rest | Ø6x14cm         | 801200 |