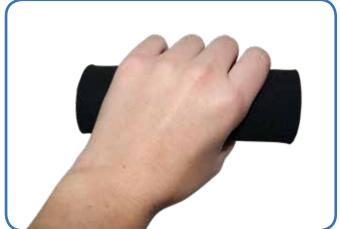

# **HAND REST**

10 units of handrests for crutches.

Provides better grip and prevents the appearance of calluses.