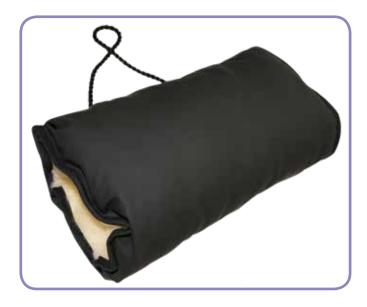

## **Description**

Hand-warming thermal sleeves.

## Effects and advantages

Protects the user's hands from external factors such as rain and cold.

## **Dimensions**

33x17cm.