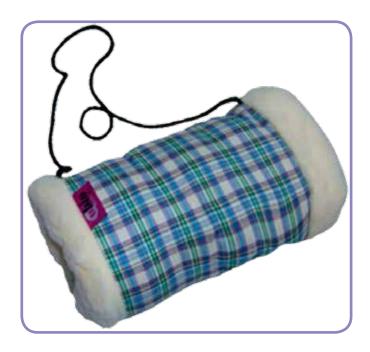

# THERMAL SLEEVES SQUARES

#### **Description**

Hand-warming thermal sleeves.

#### Effects and advantages

Protects the user's hands from external factors such as rain and cold.

#### **Dimensions**

33x17cm.